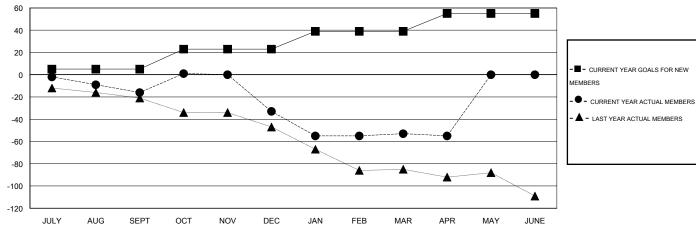

## MONTHLY MEMBERSHIP PROGRESS REPORT

District 42

Results as of: 4/30/2014

## LOCATION RHODE ISLAND

 $\mathsf{GMT}\;\mathsf{CA}\;1$ 

|               |                  | Clubs               |                            |                             | Members               |                    |                            |                              |                             |  |
|---------------|------------------|---------------------|----------------------------|-----------------------------|-----------------------|--------------------|----------------------------|------------------------------|-----------------------------|--|
|               | RESU             | LTS FOR 2013-2014   |                            |                             | RESULTS FOR 2013-2014 |                    |                            |                              |                             |  |
| QUARTER       | NEW CLUB<br>GOAL | ACTUAL NEW<br>CLUBS | ACTUAL<br>DROPPED<br>CLUBS | ACTUAL NET<br>GAIN/<br>LOSS | QUARTER               | NEW MEMBER<br>GOAL | ACTUAL TOTAL MEMBERS ADDED | ACTUAL<br>DROPPED<br>MEMBERS | ACTUAL NET<br>GAIN/<br>LOSS |  |
| JULY/AUG/SEPT | 0                | 0                   | 0                          | 0                           | JULY/AUG/SEPT         | 5                  | 9                          | 25                           | -16                         |  |
| OCT/NOV/DEC   | 1                | 0                   | 1                          | -1                          | OCT/NOV/DEC           | 18                 | 43                         | 60                           | -17                         |  |
| JAN/FEB/MAR   | 0                | 0                   | 0                          | 0                           | JAN/FEB/MAR           | 16                 | 14                         | 34                           | -20                         |  |
| APR/MAY/JUNE  | 0                | 0                   | 0                          | 0                           | APR/MAY/JUNE          | 16                 | 11                         | 13                           | -2                          |  |